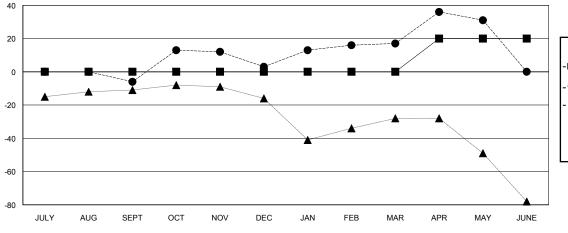

## GOALS AND ACTUAL MEMBERS CUMULATIVE

| -■- MEMBER GROWTH NET GOAL        |  |
|-----------------------------------|--|
| - ● - MEMBER GROWTH ACTUAL        |  |
| - ▲ - LAST YEAR MEMBERSHIP ACTUAL |  |
|                                   |  |
|                                   |  |
|                                   |  |